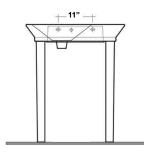

### **Interior Dimensions:**

Basin Interior: 18-1/2" x 12" Basin Depth: 4-1/2" Water depth to overflow: 3-7/8" Side Deck: 10-%" Back of basin to center of faucet: 3 Back of basin to center of drain: 9" Mount bolts height: 31-1/4" 11" Mount holes cc: Faucet and spout holes: 1-1/4"