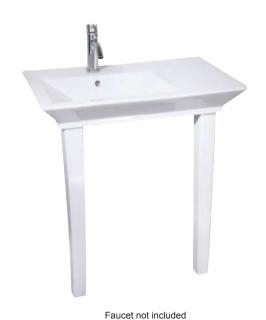

# **OPULENCE "His" SMALL CONSOLE**

Cat. No 961, 962

W: 31-½" D: 19-¾" H: 33-½"

## Features:

- ► Fine fire clay construction
- ► Transitional style
- ► Rectangular basin
- ► Available pre-drilled for 1-hole faucet (961), 4" centerset (960), and 8" widespread (962)
- ► Mounting Hardware included
- ▶ Pre-drilled overflow hole