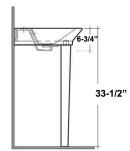

# **OPULENCE "His" SMALL CONSOLE**

Cat. No 961, 962

W: 31-½" D: 19-¾" H: 33-½"

# **Leg Dimensions**

Length: 29" (11/2 Slides into basin bottom)

Bottom: 2" W X 2½" D Top: 2¾" W X 2¾"D

### **Interior Dimensions:**

Basin Interior: 18-1/2" x 12" Basin Depth: 4-1/2" Water depth to overflow: 3-7/8" Side Deck: 10-%" Back of basin to center of faucet: 3 Back of basin to center of drain: 9" Mount bolts height: 31-1/4" 11" Mount holes cc: Faucet and spout holes: 1-1/4"