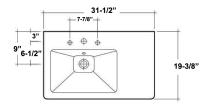

# **OPULENCE "His" SMALL CONSOLE**

Cat. No 961, 962

W: 31-½" D: 19-¾" H: 33-½"

### **Interior Dimensions:**

Basin Interior: 18-1/2" x 12" Basin Depth: 4-1/2" Water depth to overflow: 3-7/8" Side Deck: 10-%" Back of basin to center of faucet: 3 Back of basin to center of drain: 9" Mount bolts height: 31-1/4" 11" Mount holes cc: Faucet and spout holes: 1-1/4"